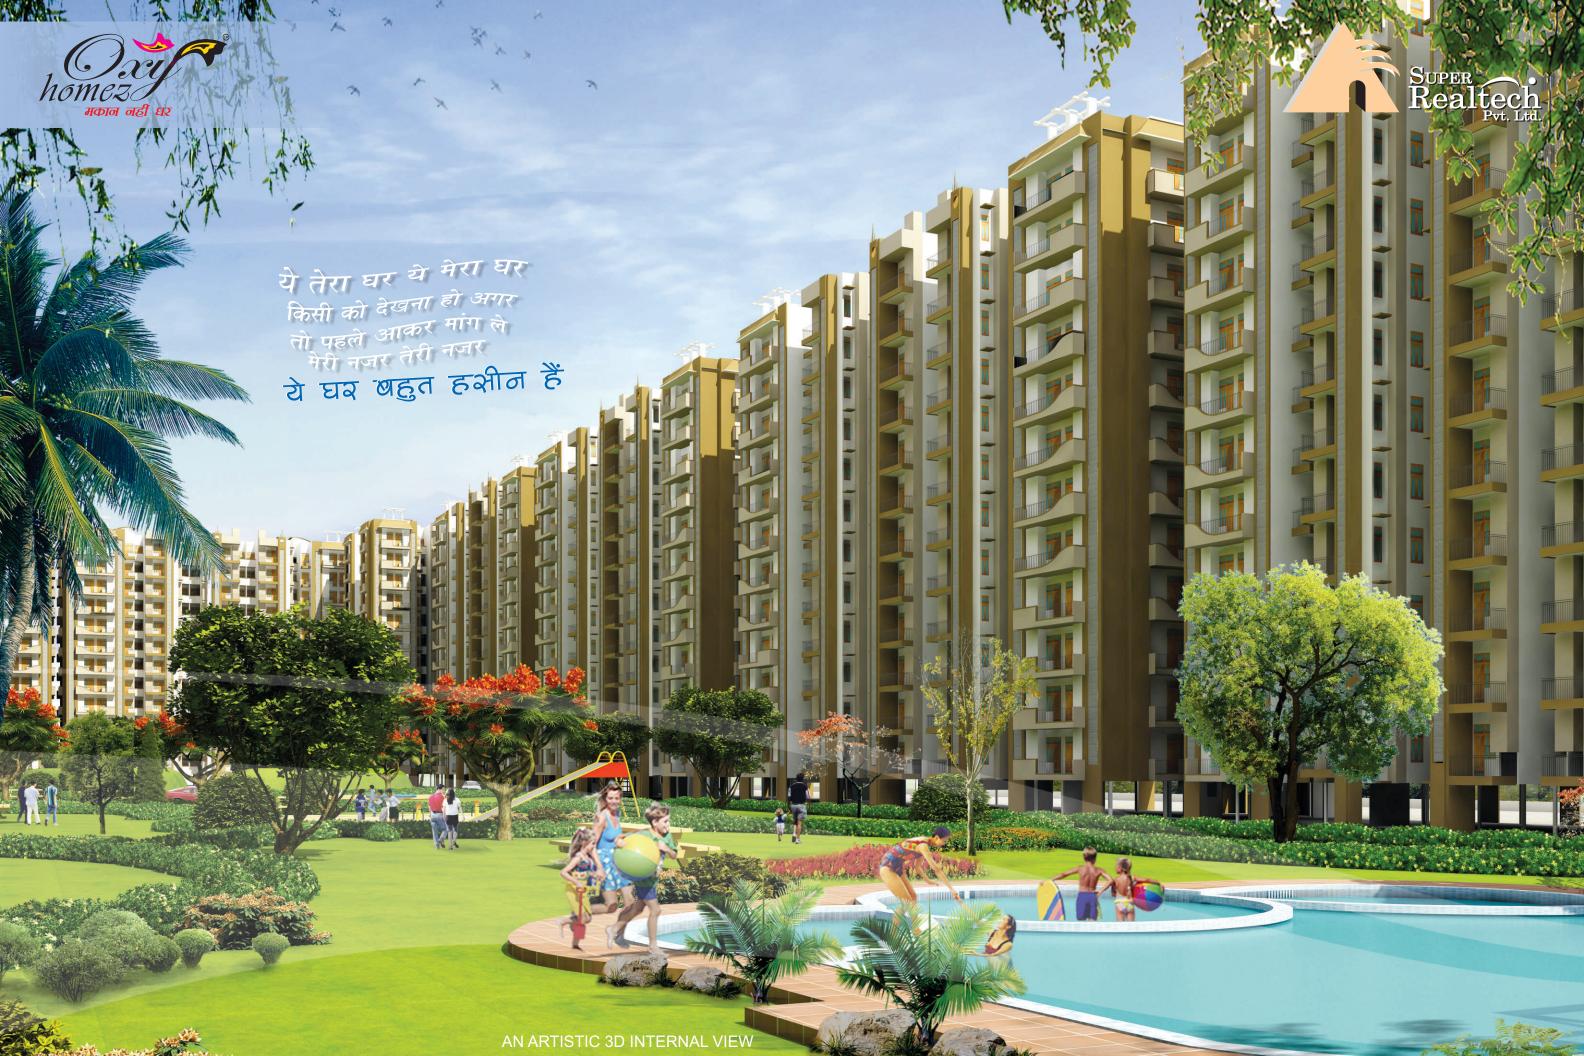

# **ABOUT PROJECT & LOCATION**

"A new destination, a new location, a new idea all get together in Dilshad Extension."

**Oxy Homez** is well placed in the Ghaziabad city that has witnessed tremendous growth in the last 20 years. The location is well connected from Delhi and is around 4.8 kms from the nearest metro station & proposed metro station is 1.5 kms. The road that leads to the Project is of four lane and transportation facility would be available from the main gates of the **Oxy Homez**. The surrounding area is under massive development and several housing projects by Private builders and Awas Vikas Societies would be coming up soon. National Institute of Fashion Designing and Technology is also setting up their ambitious Campus adjoining the project.

## **FEATURES**

Oxy Element – A widespread area of 37,703 sq.mtrs. Five Types of Designs to choose from. 76% Green Landscaped Area. Eco Friendly, Vaastu Friendly and Earthquake resistant structure. Enhanced cross-ventilation to reduce temperature and use of AC's

Scenic Beauty - Lush Green Landscape, Water bodies and beautiful Boulevards, Lilly Ponds. Green Belt and Construction is completely based on N.B.C

**Sports** - Jogging Track, Tennis Court, Badminton Court and Swimming Pool.