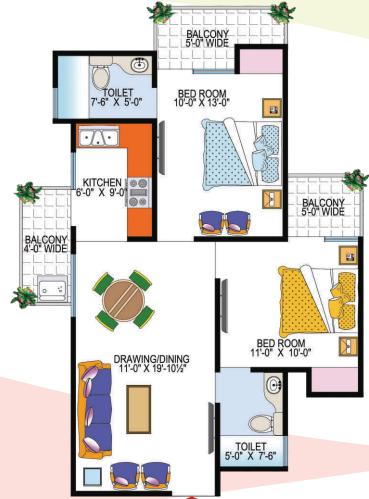

# TYPE V

BEDROOM 11'-0" X 13'-0"

BEDROOM 10'-0" X 13'-0'

### \* DRAWING ROOM

- \* DINING
- \* KITCHEN
- \* 3 BED ROOM
- \* 3 TOILETS with Drassing

# \* 4 BALCONIES

3 BHK 1625 sq.ft.