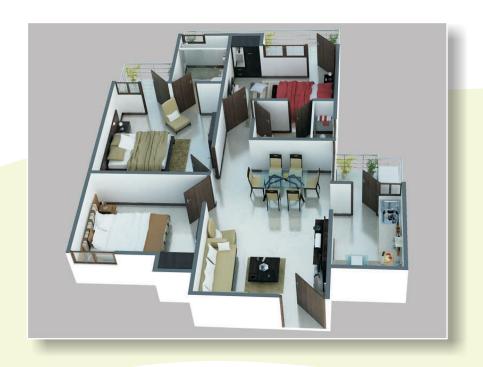

## **TYPE II**

- \* DRAWING ROOM
- **\*** DINING
- \* KITCHEN
- \* 2 BED ROOM
- \* 2 TOILETS
- \* 3 BALCONIES

2BHK 950 sq.ft.

- \* DRAWING ROOM
- \* DINING
- \* KITCHEN
- \* 2 BED ROOM
- \* 2 TOILETS
- \* 3 BALCONIES

2BHK 1125 sq.ft.

- \* DRAWING ROOM
- **\*** DINING
- \* KITCHEN
- \* 3 BED ROOM
- \* 2 TOILETS
- **★** 3 BALCONIES

3 BHK 1275 sq.ft.

- \* DINING
- \* KITCHEN
- \* 3 BED ROOM\* 2 TOILETS
- \* 3 BALCONIES

BALCONY 5'-0" WIDE