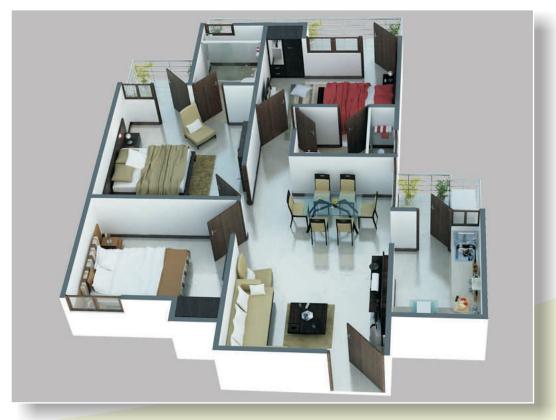

2BHK 1125 sq.ft.

- \* DRAWING ROOM
- **\*** DINING
- \* KITCHEN
- \* 3 BED ROOM
- \* 2 TOILETS
- **★** 3 BALCONIES

3 BHK 1275 sq.ft.

- \* DINING
- \* KITCHEN
- \* 3 BED ROOM\* 2 TOILETS
- \* 3 BALCONIES

BALCONY 5'-0" WIDE