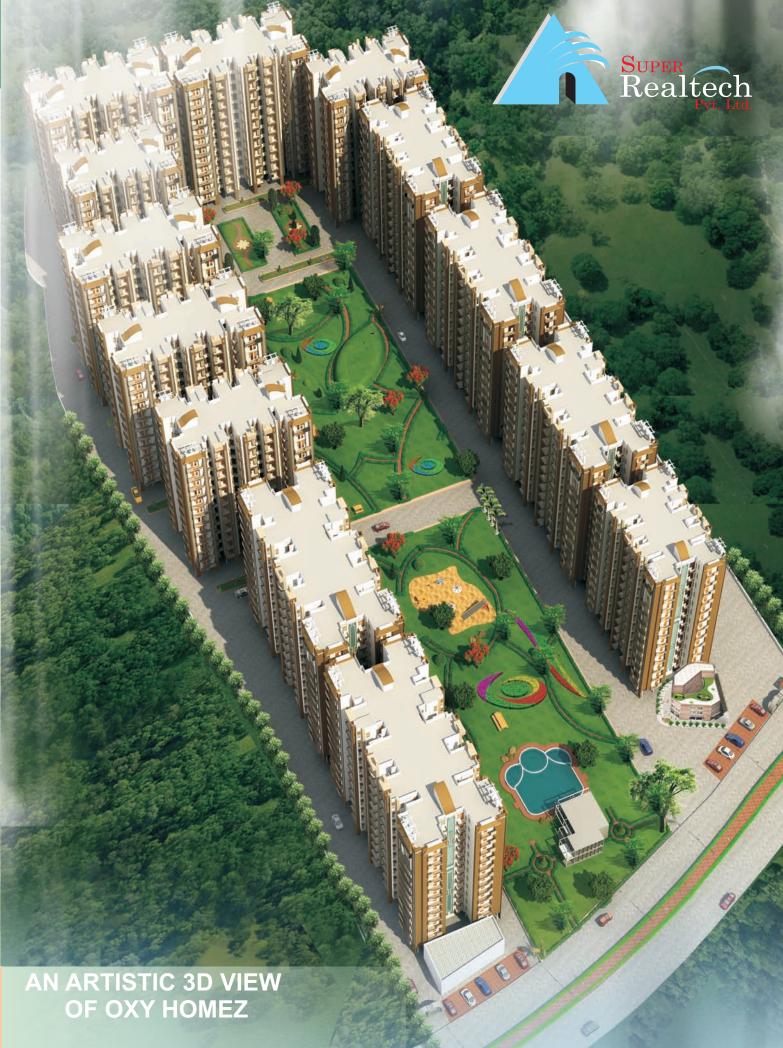

# **ABOUT PROJECT & LOCATION**

"A new destination, a new location, a new idea all get together in Dilshad Extension."

**Oxy Homez** is well placed in the Ghaziabad city that has witnessed tremendous growth in the last 20 years. The location is well connected from Delhi and is around 4.8 kms from the nearest metro station & proposed metro station is 1.5 kms. The road that leads to the Project is of four lane and transportation facility would be available from the main gates of the **Oxy Homez**. The surrounding area is under massive development and several housing projects by Private builders and Awas Vikas Societies would be coming up soon. National Institute of Fashion Designing and Technology is also setting up their ambitious Campus adjoining the project.

## **FEATURES**

Oxy Element – A widespread area of 37,703 sq.mtrs. Five Types of Designs to choose from. 76% Green Landscaped Area. Eco Friendly, Vaastu Friendly and Earthquake resistant structure. Enhanced cross-ventilation to reduce temperature and use of AC's