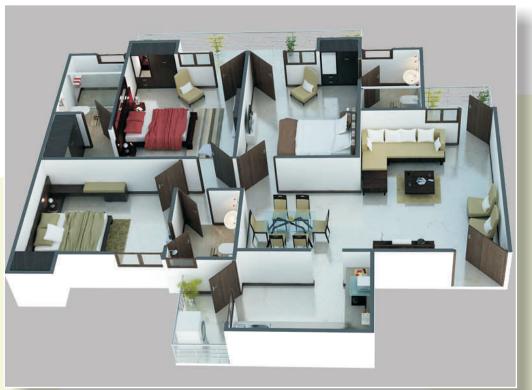

### \* DRAWING ROOM

- \* DINING
- \* KITCHEN
- \* 3 BED ROOM
- \* 3 TOILETS with Drassing

# \* 4 BALCONIES

3 BHK 1625 sq.ft.