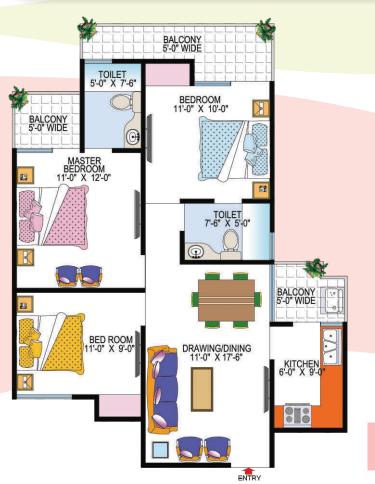

2BHK 1125 sq.ft.

- \* DRAWING ROOM
- **\*** DINING
- \* KITCHEN
- \* 3 BED ROOM
- \* 2 TOILETS
- **★** 3 BALCONIES

3 BHK 1275 sq.ft.

- \* DINING
- \* KITCHEN
- \* 3 BED ROOM\* 2 TOILETS
- \* 3 BALCONIES

BALCONY 5'-0" WIDE

BALCONY 5'-0" WIDE

MASTER BED ROOM 11'-0" X 13'-0" BEDROOM 10'-0" X 10'-0"

> BALCONY 5'-0" WIDE

KITCHEN 7'-0" X 9'-0"