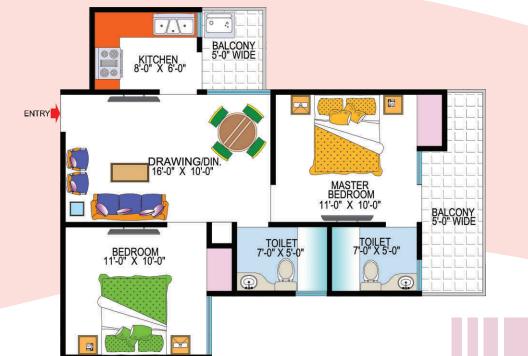

## **TYPE II**

- \* DRAWING ROOM
- **\*** DINING
- \* KITCHEN
- \* 2 BED ROOM
- \* 2 TOILETS
- \* 3 BALCONIES

2BHK 950 sq.ft.

- \* DRAWING ROOM
- \* DINING
- \* KITCHEN
- \* 2 BED ROOM
- \* 2 TOILETS
- \* 3 BALCONIES

2BHK 1125 sq.ft.

- \* DRAWING ROOM
- **\*** DINING
- \* KITCHEN
- \* 3 BED ROOM
- \* 2 TOILETS
- **★** 3 BALCONIES

3 BHK 1275 sq.ft.

- \* DINING
- \* KITCHEN
- \* 3 BED ROOM\* 2 TOILETS
- \* 3 BALCONIES

BALCONY 5'-0" WIDE