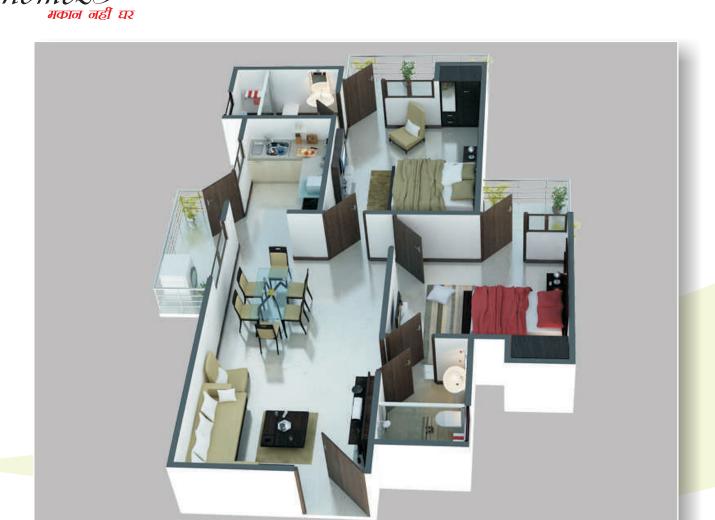

## **TYPE II**

- \* DRAWING ROOM
- **\*** DINING
- \* KITCHEN
- \* 2 BED ROOM
- \* 2 TOILETS
- \* 3 BALCONIES

2BHK 950 sq.ft.

- \* DRAWING ROOM
- \* DINING
- \* KITCHEN
- \* 2 BED ROOM
- \* 2 TOILETS
- \* 3 BALCONIES

2BHK 1125 sq.ft.

- \* DRAWING ROOM
- **\*** DINING
- \* KITCHEN
- \* 3 BED ROOM
- \* 2 TOILETS
- **★** 3 BALCONIES

3 BHK 1275 sq.ft.

- \* DINING
- \* KITCHEN
- \* 3 BED ROOM\* 2 TOILETS
- \* 3 BALCONIES

BALCONY 5'-0" WIDE